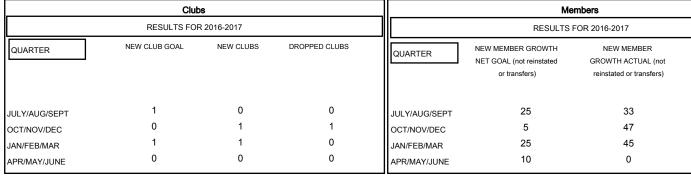

## HAL GRIFFIN **LOCATION TEXAS GMT CA** Clubs Members

| DROPPED CLUBS: 1 |     |
|------------------|-----|
| DROPPED MEMBERS  |     |
| DECEASED         | 3   |
| CLUB CANCELLED   | 13  |
| OTHER            | 118 |
| TOTAL            | 134 |

| 20 CLUBS OF 44 ADDED 1 OR MORE | GENDER DISTRIBUTION |                                |
|--------------------------------|---------------------|--------------------------------|
| NEW MEMBERS                    | MALE<br>FEMALE      | 1,001 (75.21%)<br>330 (24.79%) |
|                                |                     |                                |