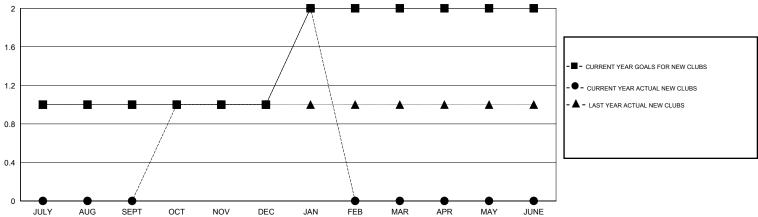

## MONTHLY MEMBERSHIP PROGRESS REPORT

District 2 T2

Results as of: 1/31/2017

DROPPED

MEMBERS ACTUAL

(including transfers)

68

51

15

0

## HAL GRIFFIN **LOCATION TEXAS GMT CA** Clubs Members



## GOALS AND ACTUAL NEW CLUBS CUMULATIVE



## GOALS AND ACTUAL MEMBERS CUMULATIVE



| -■- NEW MEMBER GROWTH NET GOAL    |  |
|-----------------------------------|--|
| - ● - NEW MEMBER GROWTH ACTUAL    |  |
| - ▲ - LAST YEAR MEMBERSHIP ACTUAL |  |
|                                   |  |
|                                   |  |
|                                   |  |

| DROPPED CLUBS: 1 |     |
|------------------|-----|
| DROPPED MEMBERS  |     |
| DECEASED         | 3   |
| CLUB CANCELLED   | 13  |
| OTHER            | 118 |
| TOTAL            | 134 |

| 20 CLUBS OF 44 ADDED 1 OR MORE | GENDER DISTRIBUTION |                                |
|--------------------------------|---------------------|--------------------------------|
| NEW MEMBERS                    | MALE<br>FEMALE      | 1,001 (75.21%)<br>330 (24.79%) |
|