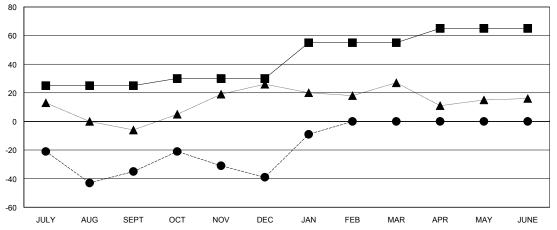

## GOALS AND ACTUAL MEMBERS CUMULATIVE

| -■- NEW MEMBER GROWTH NET GOAL    |  |
|-----------------------------------|--|
| - ● - NEW MEMBER GROWTH ACTUAL    |  |
| - ▲ - LAST YEAR MEMBERSHIP ACTUAL |  |
|                                   |  |
|                                   |  |
|                                   |  |